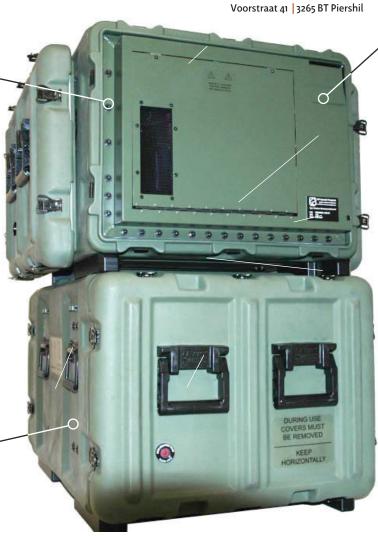

# Ruggedized Special 19-inch Air-cooling

- 19" 7 units
- EMP / EMC shielded
- -40°C to 70°C (A1/C1)
- **IP67**
- Shock & vibration proof

# EMP/EMC protected:

- MIL-STD-461E
- EN 6100

7 units - 19 inch

### Shock & vibration:

- Truck & trailer transport: MIL-STD-810F
- Air transport: STANAG 3542 & 3548
- Transit drop tested

# Dust & waterproof:

- IP 67 (IEC 60529)
- No operational limitation
- The ultimate protection for all your **COTS** equipment