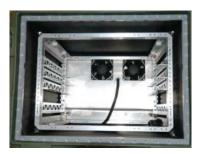

# Ruggedized Special 19-inch Air-cooling

- 19" 7 units
- EMP / EMC shielded
- -40°C to 70°C (A1/C1)
- **IP67**
- Shock & vibration proof

# EMP/EMC protected:

- MIL-STD-461E
- EN 6100

7 units - 19 inch