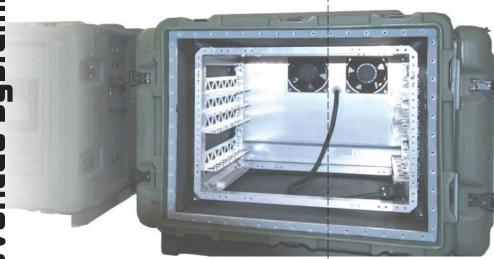

# Ruggedized Special 19-inch Air-cooling

- 19" 7 units
- EMP / EMC shielded
- -40°C to 70°C (A1/C1)
- **IP67**
- Shock & vibration proof

# EMP/EMC protected:

- MIL-STD-461E
- EN 6100

7 units - 19 inch

### Shock & vibration:

- Truck & trailer transport: MIL-STD-810F
- Air transport: STANAG 3542 & 3548
- Transit drop tested

# Dust & waterproof:

- IP 67 (IEC 60529)
- No operational limitation
- The ultimate protection for all your **COTS** equipment

# Airconditioning:

- Compliant with STANAG2895: A1, B3 & C1 - requirements
- Heating and cooling
- Dust proof