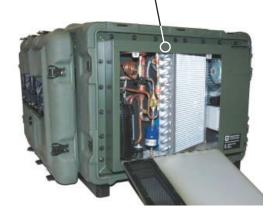

# Airconditioning:

- Compliant with STANAG2895: A1, B3 & C1 - requirements
- Heating and cooling
- Dust proof