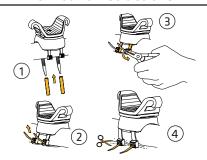

#### **Bike Mount instructions**

## Adjusting angle

Loosen screws

Adjust angle

Tighten screws

## Changing the zip tie