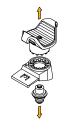

#### Fast rail Mount instructions

## Adjusting angle

Loosen screws

Adjust angle

Tighten screws

## Adjusting angle 90°

PALAineria? NourheaA 00.58-3/D ⋅ E naszyD ST S2 S2 S2 P+ :anorlq ST S2 S2 S2 P+ :xed COmbandard: Combandard Softini :theirool.

> This manual may contain typographical errors. Data and information are subject to change without notice