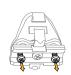

#### Fast rail Mount instructions

## Adjusting angle

Loosen screws

Adjust angle

Tighten screws