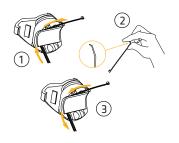

## Adjusting angle

Loosen screws

Adjust angle

Tighten screws

## Changing the zip tie