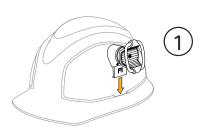

### **Helmet Mount instructions**

# Adjusting angle

Pull the mount

Adjust angle

Replace mount