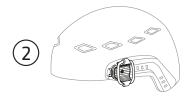

### **Helmet Mount instructions**

# Adjusting angle

Pull the mount

Adjust angle

Replace mount