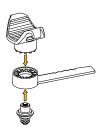

### **Helmet Mount instructions**

# Adjusting angle

Pull the mount

Adjust angle

Replace mount