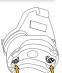

### **Helmet Mount instructions**

# Adjusting angle

Pull the mount

Adjust angle

Replace mount