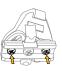

## Adjusting angle

Loosen screws

Adjust angle

Tighten screws

## Adjusting angle 90°

PALAineria? NourheaA 00.58-3/D ⋅ E naszyD ST S2 S2 S2 P+ :anorlq ST S2 S2 S2 P+ :xed COmbandard: Combandard Softini :theirool.

> This manual may contain typographical errors. Data and information are subject to change without notice