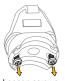

#### Fast rail Mount instructions

## Adjusting angle

Loosen screws

Adjust angle

Tighten screws