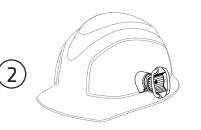

### **Helmet Mount instructions**

# Adjusting angle

Pull the mount

Adjust angle

Replace mount