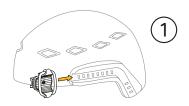

### **Helmet Mount instructions**

# Adjusting angle

Pull the mount

Adjust angle

Replace mount