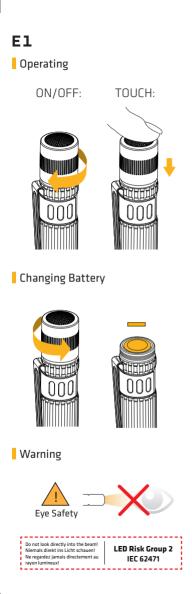

It has an essential on/off twist switch and touch function which provides you with a quick momentary light.

Waterproof